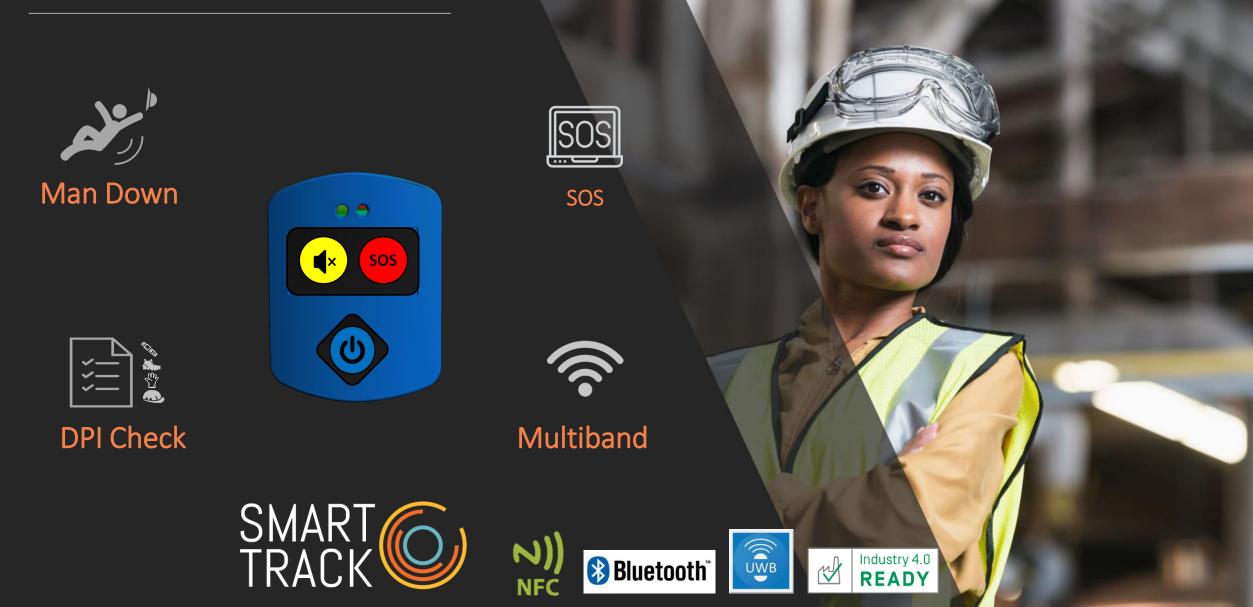

#### Smart Track ™ Safety Apps

- Location set up
- Solution Visual geo-fencing
- Safety Manager Chatbot
- Video Surveillance PiP
- Intelligent Escape roots
- © Real time escape monitoring & analytics
- Much more ....

## Man Down alarm

# DPI Check