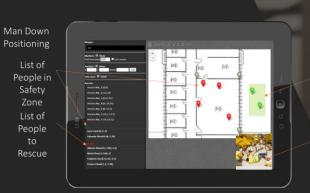

3rd party integration api

Turning points

**Fastest Route** 

Safety team

positiong

People in Safety Zone

Active Video Surveillance OPTIONAL EXTENSIONS 1/2