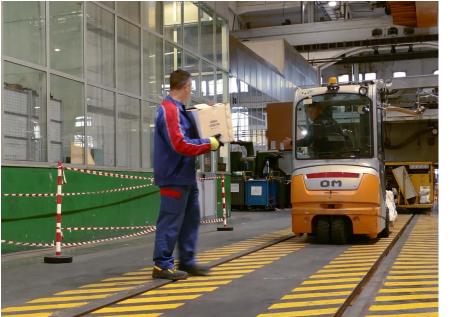

## Time to make safety OUR industrial priority

1 worker dies and 153 are injured every 15 seconds

2.1 Million Workers die and more than 320 Million accidents are recorded every year

225 Billion USD , 4% of GDP, lost yearly for Safety Issues

IRST Source : ILO (International Labour Organization)

Industry 4.0 :

more than double man/machine accidents

Iargest number of cases of recognized workplace related diseases and injuries

Source : AFA Insurance Stockholm (SE)