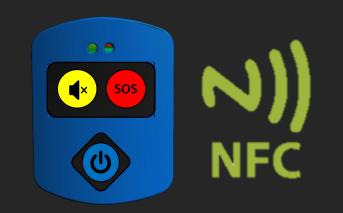

#### Smart Track ™ Safety Apps

- Location set up
- Solution Visual geo-fencing
- Safety Manager Chatbot
- Video Surveillance PiP
- Intelligent Escape roots
- © Real time escape monitoring & analytics
- Much more ....

#### **Badgeless Access Control**

Badgeless Access Control

OPTIONAL EXTENSIONS 2/2

Ċ

SOS