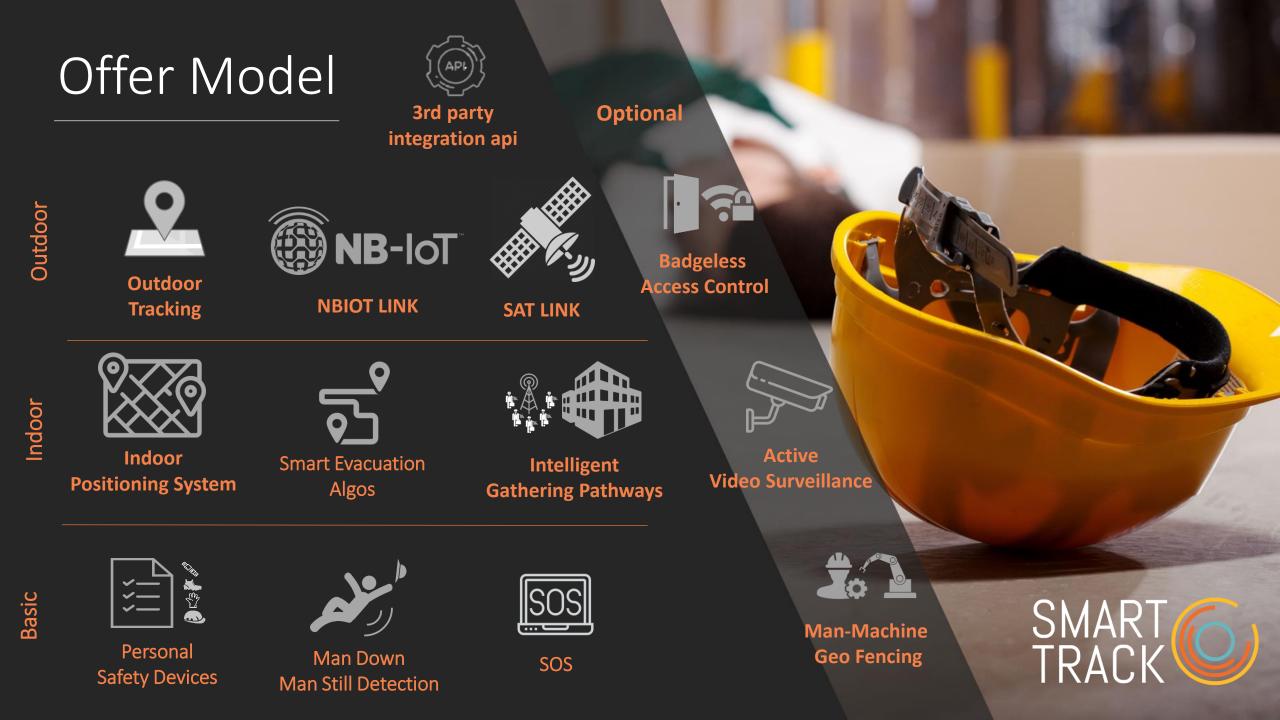

#### Smart Track ™ Safety Apps

- Location set up
- Solution Visual geo-fencing
- Safety Manager Chatbot
- Video Surveillance PiP
- Intelligent Escape roots
- © Real time escape monitoring & analytics
- Much more ....

3rd party integration api

Turning points

**Fastest Route** 

Safety team

positiong

People in Safety Zone

Active Video Surveillance OPTIONAL EXTENSIONS 1/2

#### **Badgeless Access Control**

Badgeless Access Control

OPTIONAL EXTENSIONS 2/2

Ċ

SOS

### Active Video Surveillance

Active Video Surveillance

lle,

ENHANCED SOLUTIONS

89. 80

20