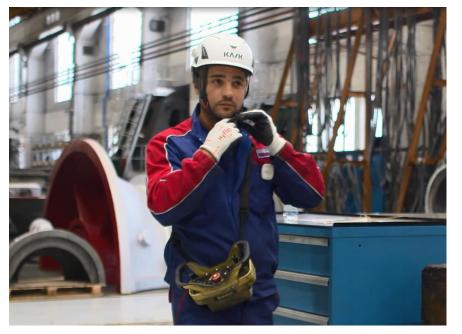

#### Level 1: Connected Worker Safety

#### Level 3: Lone Worker Safety

#### Smart Track ™ Safety Apps

- Location set up
- Solution Visual geo-fencing
- Safety Manager Chatbot
- Video Surveillance PiP
- Intelligent Escape roots
- © Real time escape monitoring & analytics
- Much more ....