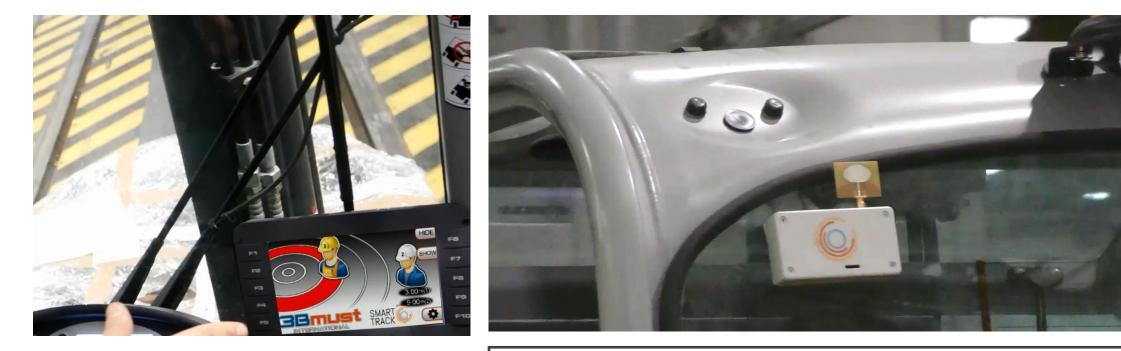

#### Smart Track ™ Safety Apps

- Location set up
- Solution Visual geo-fencing
- Safety Manager Chatbot
- Video Surveillance PiP
- Intelligent Escape roots
- © Real time escape monitoring & analytics
- Much more ....

3rd party integration api

Turning points

**Fastest Route** 

Safety team

positiong

People in Safety Zone

Active Video Surveillance OPTIONAL EXTENSIONS 1/2