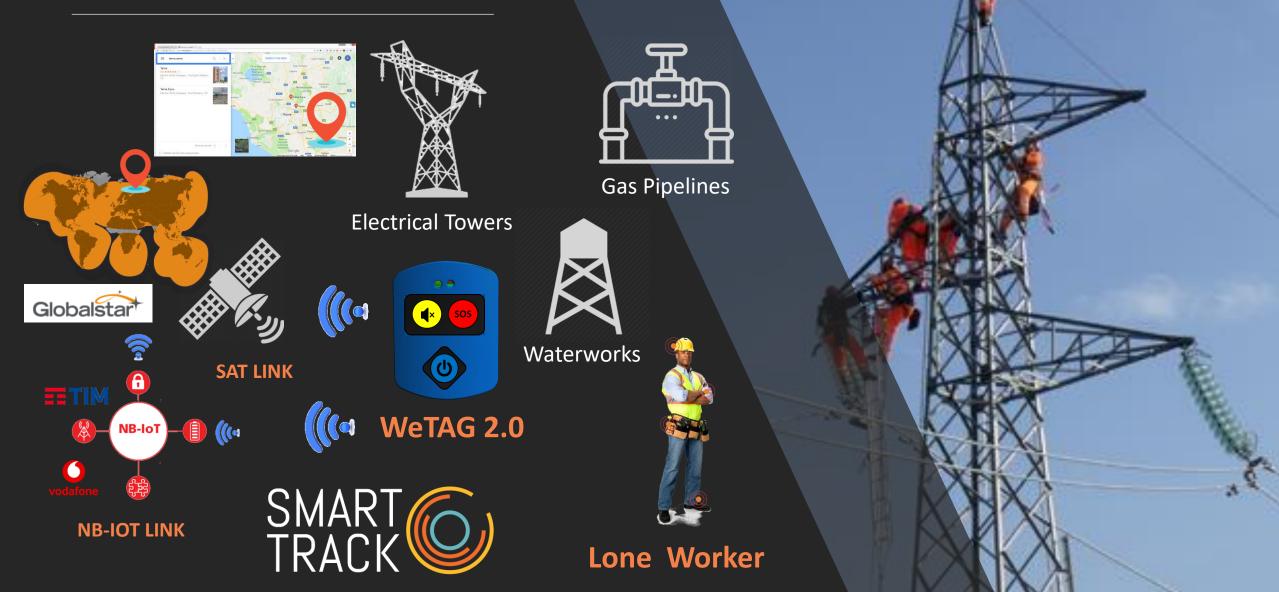

N CHALLENGE FOR INDUSTRY 4.0?



Urbanization



**TECHNOLOGY WAVES** 

Massification

Globalization



WHICH NEXT BIG INDUSTRIAL CHALLENGE?

Steam Engine COAL



Assembly Line ELECTRICITY



Automation



IIoT/AI/Robotics BIG DATA FLOWS



## Time to make safety OUR industrial priority

1 worker dies and 153 are injured every 15 seconds

2.1 Million Workers die and more than 320 Million accidents are recorded every year

225 Billion USD , 4% of GDP, lost yearly for Safety Issues

IRST Source : ILO (International Labour Organization)

Industry 4.0 :

more than double man/machine accidents

Iargest number of cases of recognized workplace related diseases and injuries

Source : AFA Insurance Stockholm (SE)

SAFETY

#### Level 1: Connected Worker Safety





#### Level 3: Lone Worker Safety



#### Smart Track ™ Safety Apps

- Location set up
- Solution Visual geo-fencing
- Safety Manager Chatbot
- Video Surveillance PiP
- Intelligent Escape roots
- © Real time escape monitoring & analytics
- Much more ....



3rd party integration api





Turning points

**Fastest Route** 

Safety team

positiong

People in Safety Zone

Active Video Surveillance OPTIONAL EXTENSIONS 1/2

#### **Badgeless Access Control**







Badgeless Access Control





OPTIONAL EXTENSIONS 2/2

Ċ

SOS

### Active Video Surveillance



Active Video Surveillance



lle,

ENHANCED SOLUTIONS

89. 80

20







## Man Down alarm













# DPI Check











## Remote support









# Geo Fencing









...Smart Track is THE answer for your safety!

By making safety your Industry 4.0 nr 1 Priority no