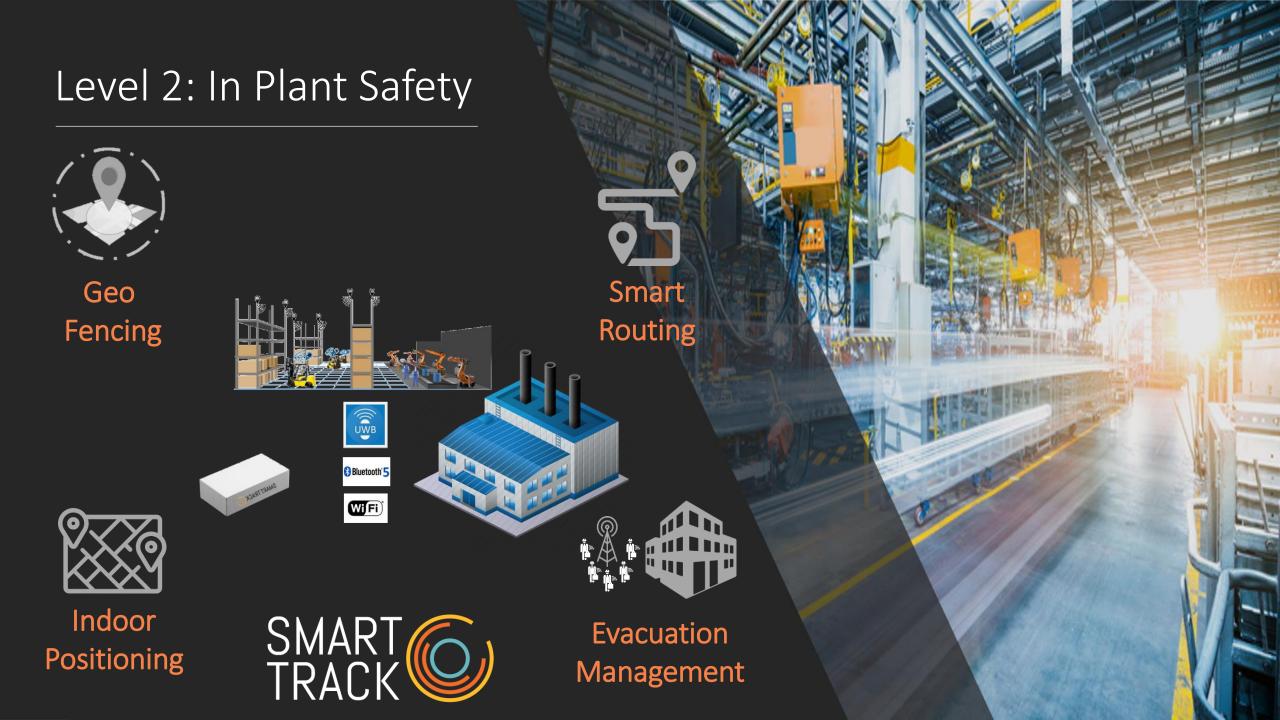

al revolution

#### WHICH IS THE MAIN CHALLENGE FOR INDUSTRY 4.0?



Urbanization



**TECHNOLOGY WAVES** 

Massification

Globalization



WHICH NEXT BIG INDUSTRIAL CHALLENGE?

Steam Engine COAL



Assembly Line ELECTRICITY



Automation



IIoT/AI/Robotics BIG DATA FLOWS



## Time to make safety OUR industrial priority

1 worker dies and 153 are injured every 15 seconds

2.1 Million Workers die and more than 320 Million accidents are recorded every year

225 Billion USD , 4% of GDP, lost yearly for Safety Issues

IRST Source : ILO (International Labour Organization)

Industry 4.0 :

more than double man/machine accidents

Iargest number of cases of recognized workplace related diseases and injuries

Source : AFA Insurance Stockholm (SE)

SAFETY

#### Level 1: Connected Worker Safety





#### Level 3: Lone Worker Safety



#### Smart Track ™ Safety Apps

- Location set up
- Solution Visual geo-fencing
- Safety Manager Chatbot
- Video Surveillance PiP
- Intelligent Escape roots
- © Real time escape monitoring & analytics
- Much more ....



3rd party integration api





Turning points

**Fastest Route** 

Safety team

positiong

People in Safety Zone

Active Video Surveillance OPTIONAL EXTENSIONS 1/2

#### **Badgeless Access Control**







Badgeless Access Control





OPTIONAL EXTENSIONS 2/2

Ċ

SOS

### Active Video Surveillance



Active Video Surveillance



lle,

ENHANCED SOLUTIONS

89. 80

20







## Man Down alarm













# DPI Check











## Remote support









# Geo Fencing









...Smart Track is THE answer for your safety!

By making safet