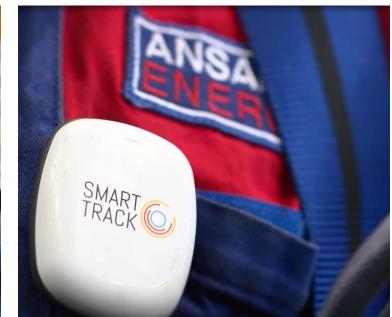

#### Smart Track<sup>™</sup>

#### Level 1: Connected Worker Safety

#### Level 3: Lone Worker Safety