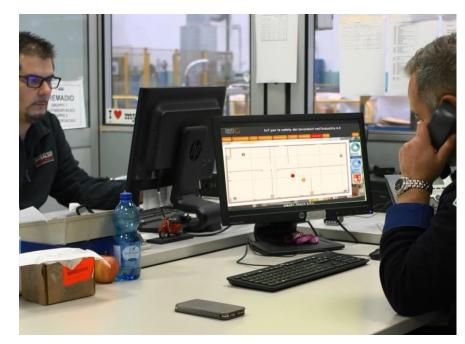

#### Level 1: Connected Worker Safety

#### Level 3: Lone Worker Safety

#### Smart Track ™ Safety Apps

- Location set up
- Solution Visual geo-fencing
- Safety Manager Chatbot
- Video Surveillance PiP
- Intelligent Escape roots
- © Real time escape monitoring & analytics
- Much more ....